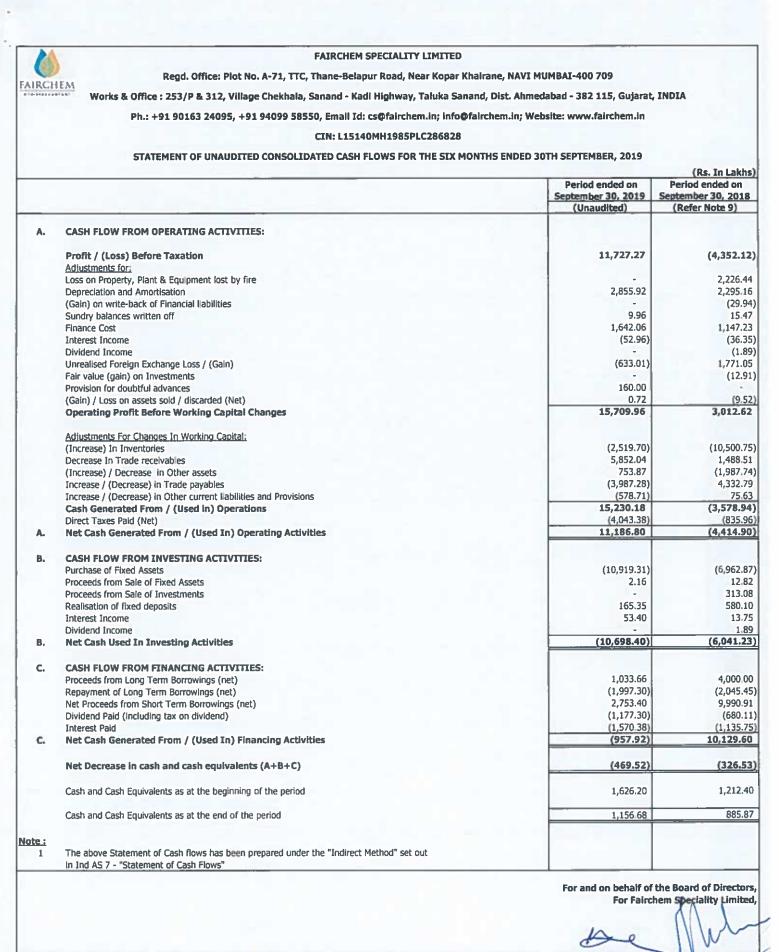

- 1. Statement in prescribed format (Annexure I & IX) containing Standalone and Consolidated Unaudited Financial Results and cash flow statement for the quarter and six months ended September 30, 2019,
- Two Separate Reports dated November 14, 2019 of M/s. Price Waterhouse & Co Chartered Accountants LLP, Chartered Accountants, Statutory Auditors of the Company on Limited Review of (i) Standalone and (ii) Consolidated Financial Results for the Quarter and six months ended September 30, 2019